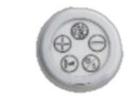

### 26 JET ELECTRONIC WITH LIGHTS

#### SYSTEM

• 6 x ET-Lotus Midi Side jets

• 4 x ET-Lotus Micro jets at each end (single ended bath 6 back x 2 foot)

• 12 x ET-Lotus Air Jets

• Suction is fitted with a safety relive valve to ensure complete safety

- Air control allowing for ease of use
- Electronic controls

• Under water light

• ET-Lotus full draining pump gives you all the power to enhance you true whirlpool spa experience.

• Air control allowing for ease of use

Electronic controls

• ET-Lotus full draining pump gives you all the power to enhance you true whirlpool spa experience