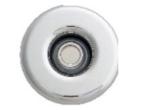

### THE POWER OF BATHTUB JET TECHNOLOGY

The whirlpool system concept has been evolving over many years. With the original jet system designed by Roy Jacuzzi in 1949. Even today, his original design principles are still followed based on the introduction of air and water mixture using a venturi design as pictured.

The jets are designed to allow a powerful flow of water through the jet, introducing air using his venturi design concept. The air mixture increases the power and flow as the air is introduced, and this in turn, then allows for full control of the water and air mixture via the air control system.

The effect is thousands of small air bubbles mixed in water, giving the bather the ability to increase and decrease the required pressure, and therefore enhancing the physical and well-being health benefits of water.