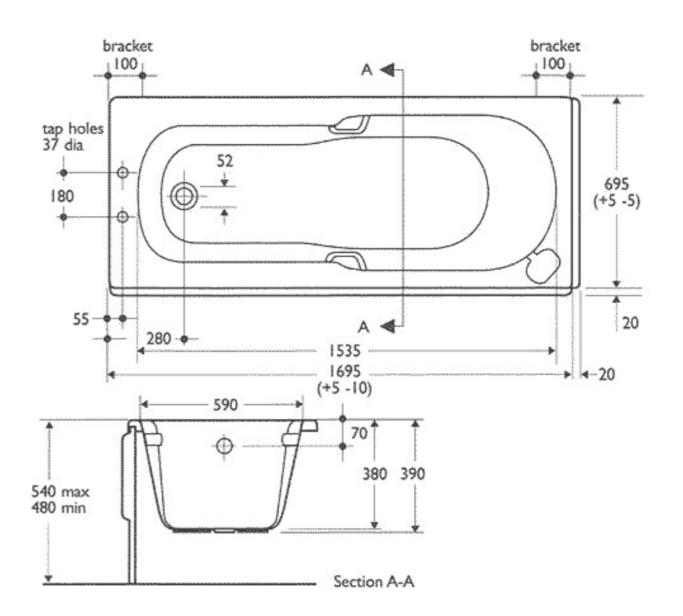

### 14 JET PNEUMATIC WELL-BEING SYSTEM

#### SYSTEM

• 6 x ET-Lotus Midi Side jets

 $\cdot$  4 x ET-Lotus Micro jets at each end (single ended bath 6 back x 2 foot)

• Suction is fitted with a safety relive valve to ensure complete safety

• A dual on/off and air control allowing for ease of use

• ET-Lotus full draining pump gives you all the power to enhance you true whirlpool spa experience.

#### OPTIONAL EXTRAS:

Under water light

In-line heather 1.5kw

• Bluetooth Music

Disclaimer: ET-LOTUS has endeavoured to provide accurate and factual information for all systems depicted based on the latest available data/information.

On & Off and Air Control

#### Micro Jets