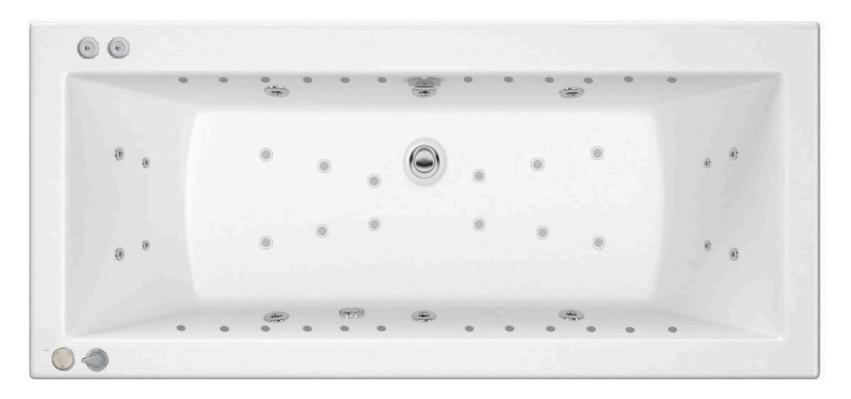

# 26 JET ELECTRONIC SYSTEM WITH 24 HYDROTHERAPY LIGHTS (WATER & AIR)

#### SYSTEM

6 x ET-Lotus Midi Side Jets

• 4 x ET-Lotus Micro Jets at each end (single ended bath 6 back x 2 foot)

• 12 x ET-Lotus Air Jets

• 24 x ET-Lotus Mini Chromotherapy Spotlights

 Suction is fitted with a safety relive valve to ensure complete safety

• Air control allowing for ease of use

Electronic controls

• ET-Lotus full draining pump gives you all the power to enhance you true whirlpool spa experience

Midi Jets

Micro Jets

Air Jets

Flectronic Touch-pad

Mini Spotlights