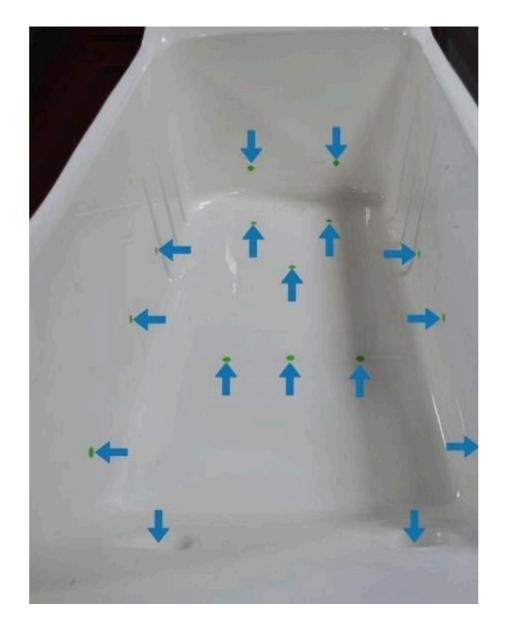

The secret to efficacy is bespoke design. Like conventional massage, hydrotherapy can only be truly effective if it is applied to the right places and if the pressure can be varied according to need. Since all bathers' bodies are different, the best spa hydrotherapy systems must therefore be tailored to the user and they must be easily controllable.

The bespoke placement of jets is essential for making a spa hydrotherapy system truly effective and worthwhile. Whether electronic or manual, our spa hydrotherapy systems are distinguished by their quiet operation, hygienic design and robust engineering.

### BATHTUB SHELL PERFORMANCE

Your bathing well-being spa experience is shaped by the quality/manufacturing processes of the materials used and thickness of the bathtub shell. The bathtub shell performance, strength and behaviour during use is an important factor for consideration when considering your luxury wellbeing spa bathtub system/solution. The bathtub shell performance varies based on manufacturers build/manufacturing techniques.

We conduct extensive research on the types acrylic compounds and processes used to produce shells. Bathtub shells with 5mm thickness or more tend to perform better. Our experienced designers conduct various tests based on water temperature retention and performance based on the type of systems used. All our luxury configured bespoke solutions take into account these important nuances to ensure your luxury well-being spa bathtub systems meet your needs.