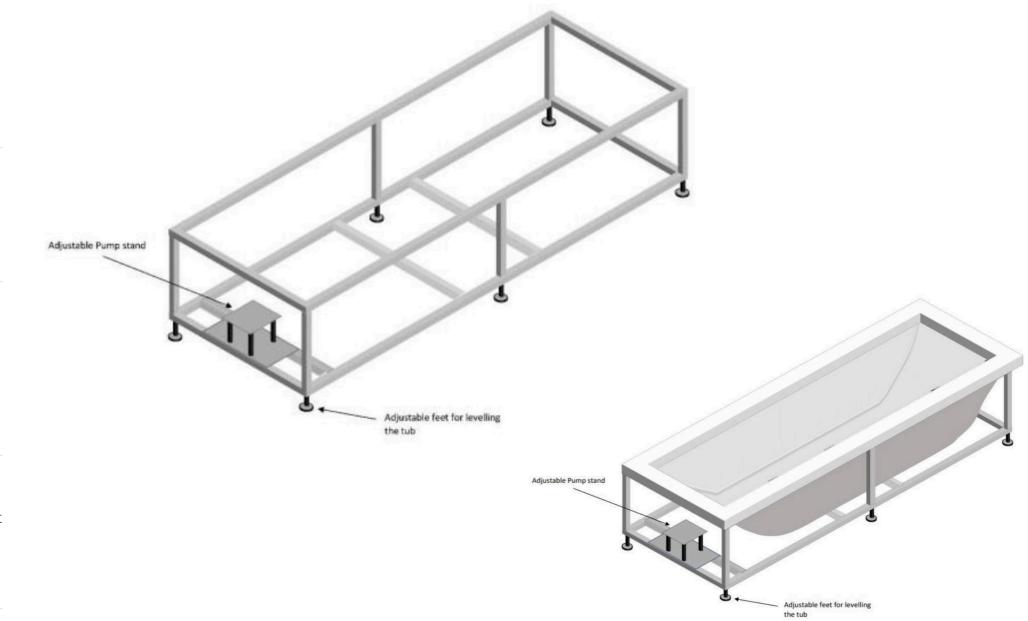

## BESPOKE CRAFTMANSHIP AT THE HEART OF YOUR SYSTEM

Your ET- LOTUS luxury bespoke well-being spa bathtub system, is engineered to an extremely high standard using an aluminum constructed frame, giving full support to the bathtub, and enhancing the installation of your well-being system.

Our well-being engineers and designers have spent many years developing and designing systems to be either fitted into an exacting bath location with minimum work, or free standing for use as a spa or at well-being/ wellness health retreats/centres, luxury homes, hotels and numerous other settings.

We engineer the full system to be contained within the frame leaving only the water and waste supply to be fitted, and the power connected. Why we stand out from the crowd? Most whirlpool systems are assembled on baths just using screws to fit to the base board, and are considered a bolt on system, at ET-lotus our focus is on system design from every angle.

Your well-being systems are designed and configured to your individual need, while the construction is built around quality and ease of installation, giving full support to the bath and wellness system also allowing for ease of maintenance. Trust your well-being spa vision to ET-Lotus the well-being specialists and its team of designers and engineers.