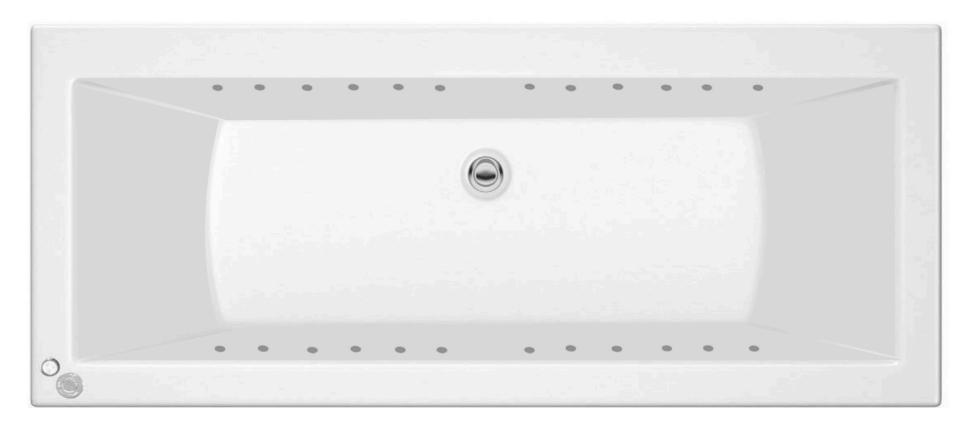

### 14 JET PNEUMATIC WELL-BEING SYSTEM

#### SYSTEM

• 6 x ET-Lotus Midi Side jets

 $\cdot$  4 x ET-Lotus Micro jets at each end (single ended bath 6 back x 2 foot)

• Suction is fitted with a safety relive valve to ensure complete safety

• A dual on/off and air control allowing for ease of use

• ET-Lotus full draining pump gives you all the power to enhance you true whirlpool spa experience.

#### OPTIONAL EXTRAS:

Under water light

In-line heather 1.5kw

• Bluetooth Music

Disclaimer: ET-LOTUS has endeavoured to provide accurate and factual information for all systems depicted based on the latest available data/information.