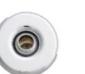

### THE POWER OF BATHTUB JET TECHNOLOGY

The whirlpool system concept has been evolving over many years. With the original jet system designed by Roy Jacuzzi in 1949. Even today, his original design principles are still followed based on the introduction of air and water mixture using a venturi design as pictured.

The jets are designed to allow a powerful flow of water through the jet, introducing air using his venturi design concept. The air mixture increases the power and flow as the air is introduced, and this in turn, then allows for full control of the water and air mixture via the air control system.

The effect is thousands of small air bubbles mixed in water, giving the bather the ability to increase and decrease the required pressure, and therefore enhancing the physical and well-being health benefits of water.