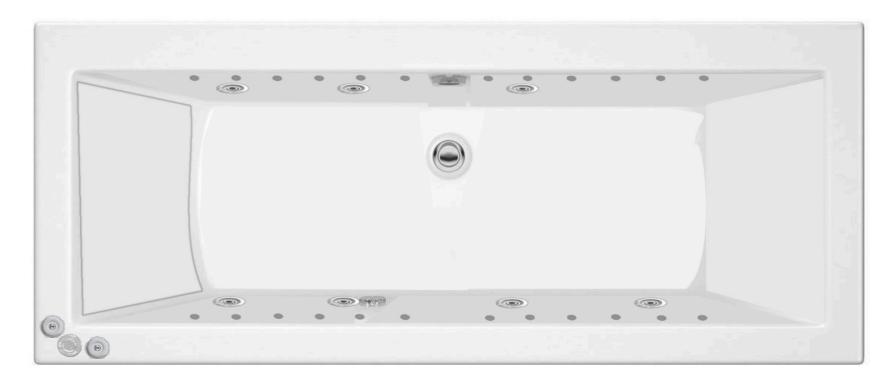

# 26 JET ELECTRONIC SYSTEM WITH 24 HYDROTHERAPY LIGHTS (WATER & AIR)

#### SYSTEM

6 x ET-Lotus Midi Side Jets

• 4 x ET-Lotus Micro Jets at each end (single ended bath 6 back x 2 foot)

• 12 x ET-Lotus Air Jets

• 24 x ET-Lotus Mini Chromotherapy Spotlights

 Suction is fitted with a safety relive valve to ensure complete safety

• Air control allowing for ease of use

Electronic controls

• ET-Lotus full draining pump gives you all the power to enhance you true whirlpool spa experience

Midi Jets

Micro Jets

Air Jets

Flectronic Touch-pad

Mini Spotlights