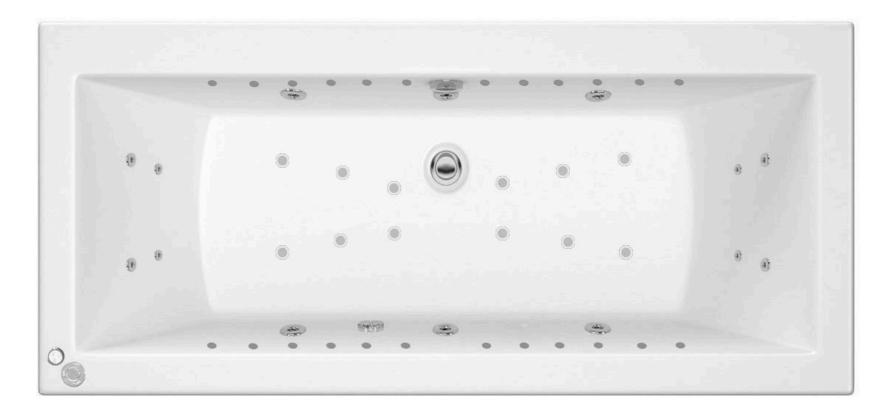

# 26 JET ELECTRONIC SYSTEM WITH 24 HYDROTHERAPY LIGHTS (WATER & AIR)

#### SYSTEM

6 x ET-Lotus Midi Side Jets

• 4 x ET-Lotus Micro Jets at each end (single ended bath 6 back x 2 foot)

• 12 x ET-Lotus Air Jets

• 24 x ET-Lotus Mini Chromotherapy Spotlights

 Suction is fitted with a safety relive valve to ensure complete safety