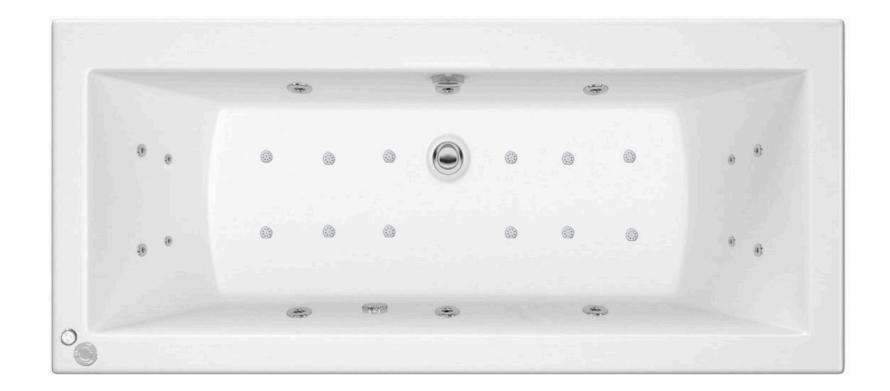

### 14 JET PNEUMATIC WELL-BEING SYSTEM

#### SYSTEM

• 6 x ET-Lotus Midi Side jets

 $\cdot$  4 x ET-Lotus Micro jets at each end (single ended bath 6 back x 2 foot)

• Suction is fitted with a safety relive valve to ensure complete safety

• A dual on/off and air control allowing for ease of use

• ET-Lotus full draining pump gives you all the power to enhance you true whirlpool spa experience.

#### OPTIONAL EXTRAS:

Under water light

In-line heather 1.5kw

• Bluetooth Music

Disclaimer: ET-LOTUS has endeavoured to provide accurate and factual information for all systems depicted based on the latest available data/information.