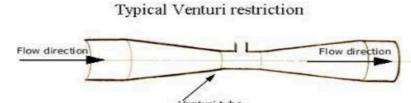

### THE POWER OF BATHTUB JET TECHNOLOGY

The whirlpool system concept has been evolving over many years. With the original jet system designed by Roy Jacuzzi in 1949. Even today, his original design principles are still followed based on the introduction of air and water mixture using a venturi design as pictured.

The jets are designed to allow a powerful flow of water through the jet, introducing air using his venturi design concept. The air mixture increases the power and flow as the air is introduced, and this in turn, then allows for full control of the water and air mixture via the air control system.