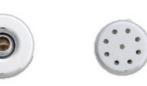

# ET-LOTUS CHROMOTHERAPY SYSTEM

#### SYSTEM

- 24 x ET-Lotus Spot lights
- Electronic controls
- Bluetooth Music

Disclaimer: ET-LOTUS has endeavoured to provide accurate and factual information for all systems depicted based on the latest available data/information.

On & Off Switch Mini Spotlights

© ET-Lotus Limited 2023

16