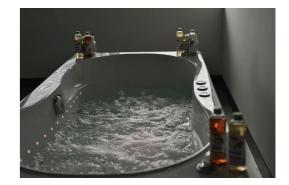

## BATHTUB SHELL PERFORMANCE

Your bathing well-being spa experience is shaped by the quality/manufacturing processes of the materials used and thickness of the bathtub shell. The bathtub shell performance, strength and behaviour during use is an important factor for consideration when considering your luxury wellbeing spa bathtub system/solution. The bathtub shell performance varies based on manufacturers build/manufacturing techniques.

We conduct extensive research on the types acrylic compounds and processes used to produce shells. Bathtub shells with 5mm thickness or more tend to perform better. Our experienced designers conduct various tests based on water temperature retention and performance based on the type of systems used. All our luxury configured bespoke solutions take into account these important nuances to ensure your luxury well-being spa bathtub systems meet your needs.

Our approach is driven by working closely with market leading industry bathtub manufacturing partners. This partnership model allows us to be able to source the right bathtub shells to ensure our clients meet their luxury bespoke well-being 'spa' hydrotherapy orientated bathing experience.