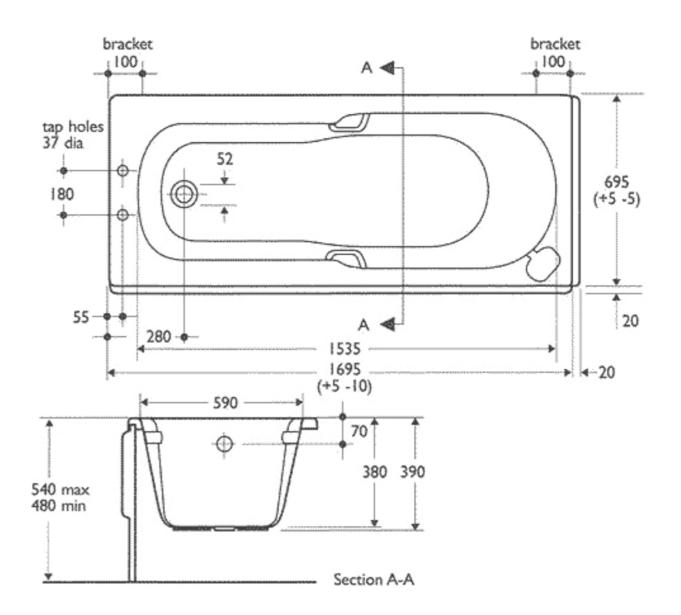

## BATHTUB SHELL PERFORMANCE

Your bathing well-being spa experience is shaped by the quality/manufacturing processes of the materials used and thickness of the bathtub shell. The bathtub shell performance, strength and behaviour during use is an important factor for consideration when considering your luxury wellbeing spa bathtub system/solution. The bathtub shell performance varies based on manufacturers build/manufacturing techniques.

We conduct extensive research on the types acrylic compounds and processes used to produce shells. Bathtub shells with 5mm thickness or more tend to perform better. Our experienced designers conduct various tests based on water temperature retention and performance based on the type of systems used. All our luxury configured bespoke solutions take into account these important nuances to ensure your luxury well-being spa bathtub systems meet your needs.