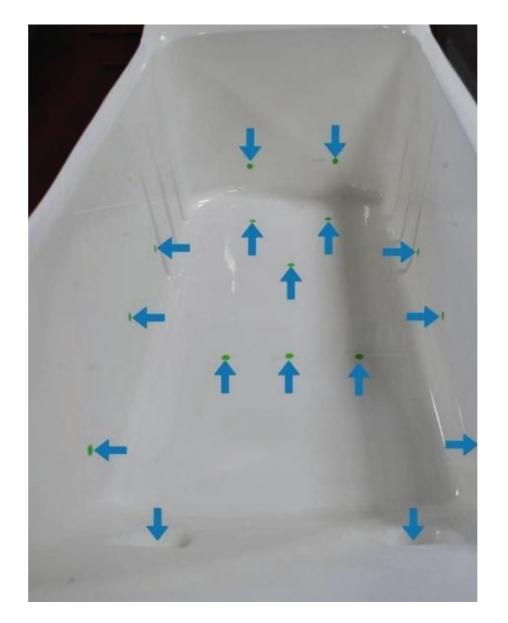

The secret to efficacy is bespoke design. Like conventional massage, hydrotherapy can only be truly effective if it is applied to the right places and if the pressure can be varied according to need. Since all bathers' bodies are different, the best spa hydrotherapy systems must therefore be tailored to the user and they must be easily controllable.

The bespoke placement of jets is essential for making a spa hydrotherapy system truly effective and worthwhile. Whether electronic or manual, our spa hydrotherapy systems are distinguished by their quiet operation, hygienic design and robust engineering.