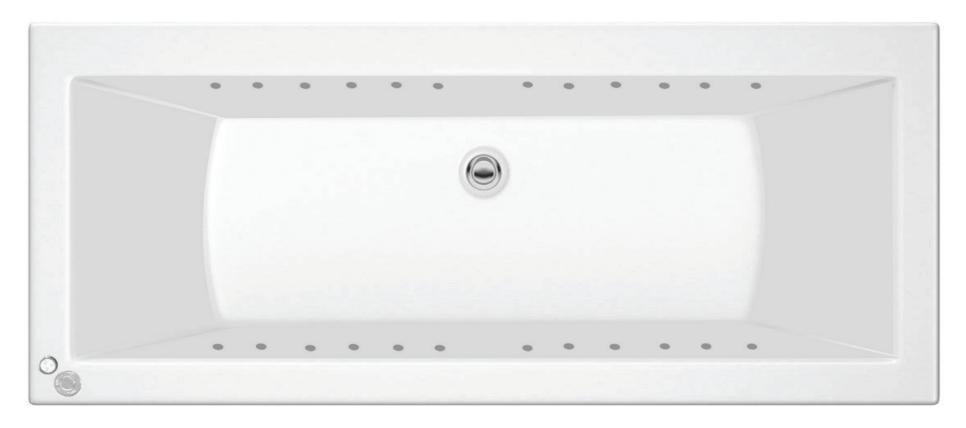

# 14 JET PNEUMATIC WELL-BEING SYSTEM

#### SYSTEM

• 6 x ET-Lotus Midi Side jets

 $\cdot$  4 x ET-Lotus Micro jets at each end (single ended bath 6 back x 2 foot)

• Suction is fitted with a safety relive valve to ensure complete safety

• A dual on/off and air control allowing for ease of use

• ET-Lotus full draining pump gives you all the power to enhance you true whirlpool spa experience.

#### OPTIONAL EXTRAS:

Under water light

In-line heather 1.5kw

• Bluetooth Music

Disclaimer: ET-LOTUS has endeavoured to provide accurate and factual information for all systems depicted based on the latest available data/information.