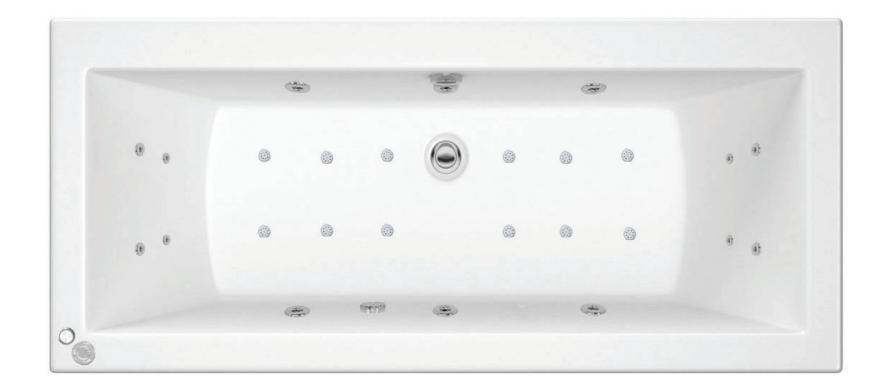

# 14 JET PNEUMATIC WELL-BEING SYSTEM

#### SYSTEM

• 6 x ET-Lotus Midi Side jets

 $\cdot$  4 x ET-Lotus Micro jets at each end (single ended bath 6 back x 2 foot)

• Suction is fitted with a safety relive valve to ensure complete safety

• A dual on/off and air control allowing for ease of use

• ET-Lotus full draining pump gives you all the power to enhance you true whirlpool spa experience.

#### OPTIONAL EXTRAS:

Under water light

In-line heather 1.5kw

• Bluetooth Music

Disclaimer: ET-LOTUS has endeavoured to provide accurate and factual information for all systems depicted based on the latest available data/information.

On & Off and Air Control