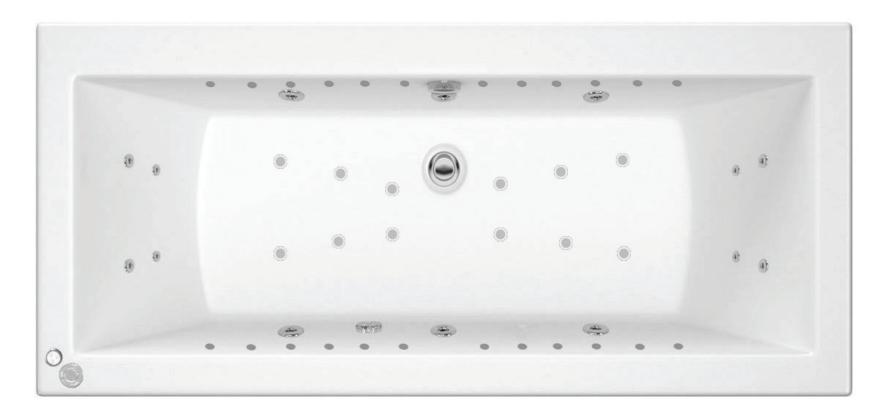

# 26 JET ELECTRONIC SYSTEM WITH 24 HYDROTHERAPY LIGHTS (WATER & AIR)

#### SYSTEM

6 x ET-Lotus Midi Side Jets

• 4 x ET-Lotus Micro Jets at each end (single ended bath 6 back x 2 foot)

• 12 x ET-Lotus Air Jets

• 24 x ET-Lotus Mini Chromotherapy Spotlights

 Suction is fitted with a safety relive valve to ensure complete safety

- Air control allowing for ease of use
- Electronic controls

• ET-Lotus full draining pump gives you all the power to enhance you true whirlpool spa experience

Midi Jets

Micro Jets

Air Jets

Flectronic Touch-pad

Mini Spotlights