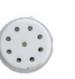

# 8 JET HI-FLOW ELECTRONIC SYSTEM WITH 24 HYDROTHERAPY LIGHTS (ALL WATER)

#### SYSTEM

• 24 x ET-Lotus Mini Chromotherapy Spotlights

 Suction is fitted with a safety relive valve to ensure complete safety

• Air control allowing for ease of use

Electronic controls

• ET-Lotus full draining pump gives you all the power to enhance you true whirlpool spa experience.

High Flow Jets

On & Off Switch

#### Air Control

#### Mini Spotlights