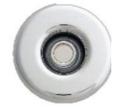

#### Micro Jets

Midi Jets

Micro Jets Air Jets

Underwater Light

Midi Jets

Micro Jets

Air Jets

Flectronic Touch-pad

Mini Spotlights

Midi Jets

Micro Jets Water

Jets

On & Off Switch

Underwater Light