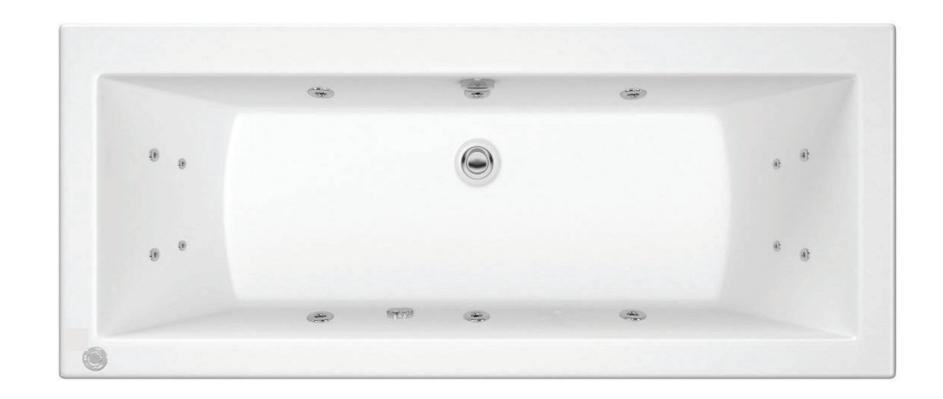

# 14 JET PNEUMATIC WELL-BEING SYSTEM

#### SYSTEM

• 6 x ET-Lotus Midi Side jets

 $\cdot$  4 x ET-Lotus Micro jets at each end (single ended bath 6 back x 2 foot)

• Suction is fitted with a safety relive valve to ensure complete safety

• A dual on/off and air control allowing for ease of use

• ET-Lotus full draining pump gives you all the power to enhance you true whirlpool spa experience.

#### OPTIONAL EXTRAS:

Under water light

In-line heather 1.5kw

• Bluetooth Music

Disclaimer: ET-LOTUS has endeavoured to provide accurate and factual information for all systems depicted based on the latest available data/information.