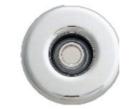

### THE POWER OF BATHTUB JET TECHNOLOGY

The whirlpool system concept has been evolving over many years. With the original jet system designed by Roy Jacuzzi in 1949. Even today, his original design principles are still followed based on the introduction of air and water mixture using a venturi design as pictured.

The jets are designed to allow a powerful flow of water through the jet, introducing air using his venturi design concept. The air mixture increases the power and flow as the air is introduced, and this in turn, then allows for full control of the water and air mixture via the air control system.

The effect is thousands of small air bubbles mixed in water, giving the bather the ability to increase and decrease the required pressure, and therefore enhancing the physical and well-being health benefits of water.