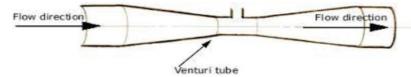

### THE POWER OF BATHTUB JET TECHNOLOGY

The whirlpool system concept has been evolving over many years. With the original jet system designed by Roy Jacuzzi in 1949. Even today, his original design principles are still followed based on the introduction of air and water mixture using a venturi design as pictured.

The jets are designed to allow a powerful flow of water through the jet, introducing air using his venturi design concept. The air mixture increases the power and flow as the air is introduced, and this in turn, then allows for full control of the water and air mixture via the air control system.

The effect is thousands of small air bubbles mixed in water, giving the bather the ability to increase and decrease the required pressure, and therefore enhancing the physical and well-being health benefits of water.