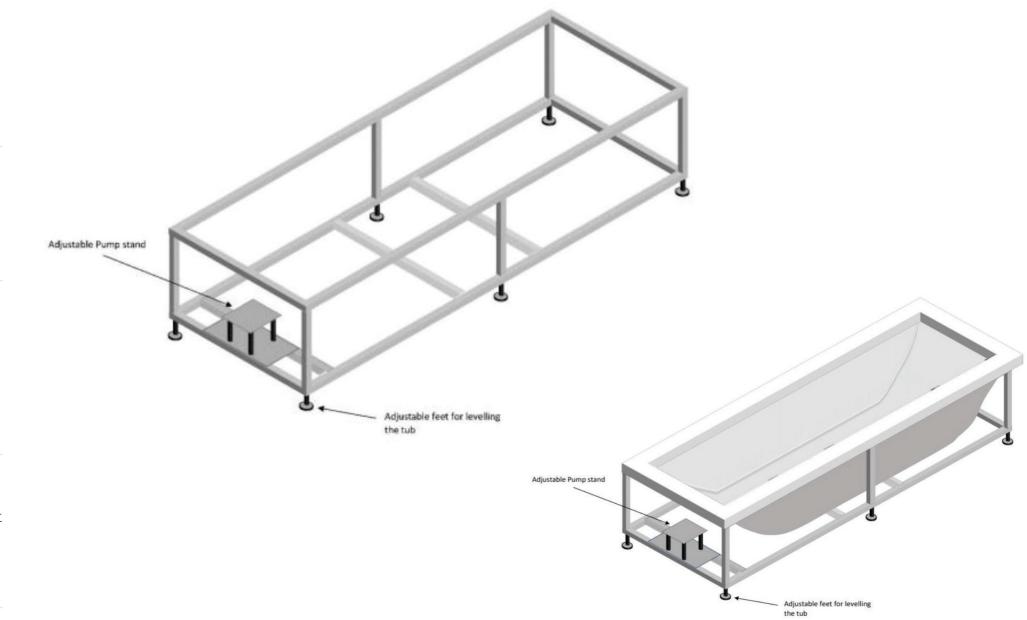

# BESPOKE CRAFTMANSHIP AT THE HEART OF YOUR SYSTEM

Your ET- LOTUS luxury bespoke well-being spa bathtub system, is engineered to an extremely high standard using an aluminum constructed frame, giving full support to the bathtub, and enhancing the installation of your well-being system.

Our well-being engineers and designers have spent many years developing and designing systems to be either fitted into an exacting bath location with minimum work, or free standing for use as a spa or at well-being/ wellness health retreats/centres, luxury homes, hotels and numerous other settings.

We engineer the full system to be contained within the frame leaving only the water and waste supply to be fitted, and the power connected. Why we stand out from the crowd? Most whirlpool systems are assembled on baths just using screws to fit to the base board, and are considered a bolt on system, at ET-lotus our focus is on system design from every angle.

Your well-being systems are designed and configured to your individual need, while the construction is built around quality and ease of installation, giving full support to the bath and wellness system also allowing for ease of maintenance. Trust your well-being spa vision to ET-Lotus the well-being specialists and its team of designers and engineers.