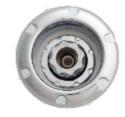

### THE POWER OF BATHTUB JET TECHNOLOGY

The whirlpool system concept has been evolving over many years. With the original jet system designed by Roy Jacuzzi in 1949. Even today, his original design principles are still followed based on the introduction of air and water mixture using a venturi design as pictured.

The jets are designed to allow a powerful flow of water through the jet, introducing air using his venturi design concept. The air mixture increases the power and flow as the air is introduced, and this in turn, then allows for full control of the water and air mixture via the air control system.

The effect is thousands of small air bubbles mixed in water, giving the bather the ability to increase and decrease the required pressure, and therefore enhancing the physical and well-being health benefits of water.