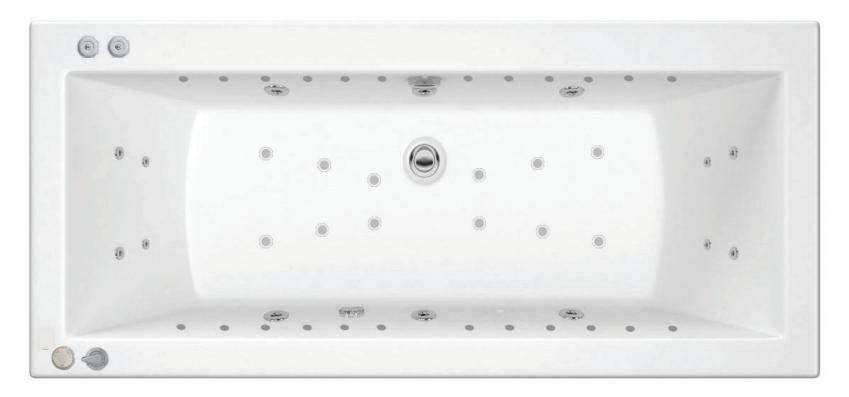

# 14 JET PNEUMATIC WELL-BEING SYSTEM

#### SYSTEM

• 6 x ET-Lotus Midi Side jets

 $\cdot$  4 x ET-Lotus Micro jets at each end (single ended bath 6 back x 2 foot)

• Suction is fitted with a safety relive valve to ensure complete safety

• A dual on/off and air control allowing for ease of use

• ET-Lotus full draining pump gives you all the power to enhance you true whirlpool spa experience.

#### OPTIONAL EXTRAS:

Under water light

In-line heather 1.5kw

• Bluetooth Music

Disclaimer: ET-LOTUS has endeavoured to provide accurate and factual information for all systems depicted based on the latest available data/information.

On & Off and Air Control

#### Micro Jets