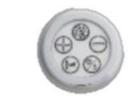

# 26 JET ELECTRONIC SYSTEM WITH 24 HYDROTHERAPY LIGHTS (WATER & AIR)

#### SYSTEM

6 x ET-Lotus Midi Side Jets

• 4 x ET-Lotus Micro Jets at each end (single ended bath 6 back x 2 foot)

• 12 x ET-Lotus Air Jets

• 24 x ET-Lotus Mini Chromotherapy Spotlights

 Suction is fitted with a safety relive valve to ensure complete safety

- Air control allowing for ease of use
- Electronic controls

• ET-Lotus full draining pump gives you all the power to enhance you true whirlpool spa experience

Midi Jets

Micro Jets

Air Jets

Flectronic Touch-pad

Mini Spotlights