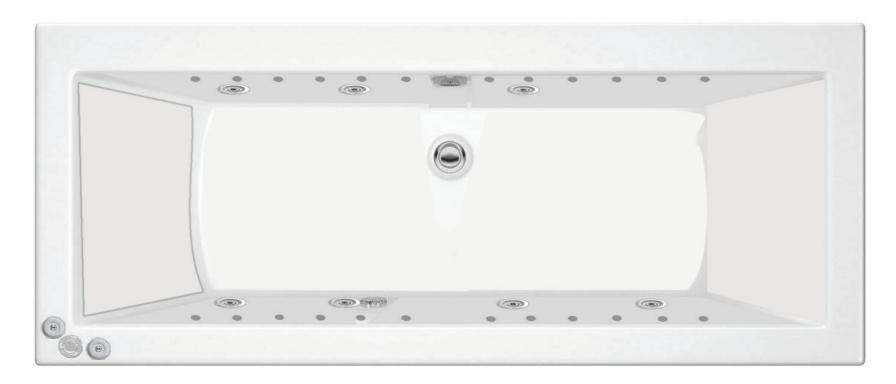

#### SYSTEM

6 x ET-Lotus Midi Side Jets

 $\cdot$  4 x ET-Lotus Micro jets at each end (single ended bath 6 back x 2 foot)

- 12 x ET-Lotus Base Water Jets
- 24 x ET-Lotus Mini Chromotherapy Spotlights
- Suction is fitted with a safety relive valve to ensure complete safety
- Air control allowing for ease of use
- Electronic controls

• ET-Lotus full draining pump gives you all the power to enhance you true whirlpool spa experience

Midi Jets

Micro Jets Water

Jets

On & Off Switch

Underwater Light